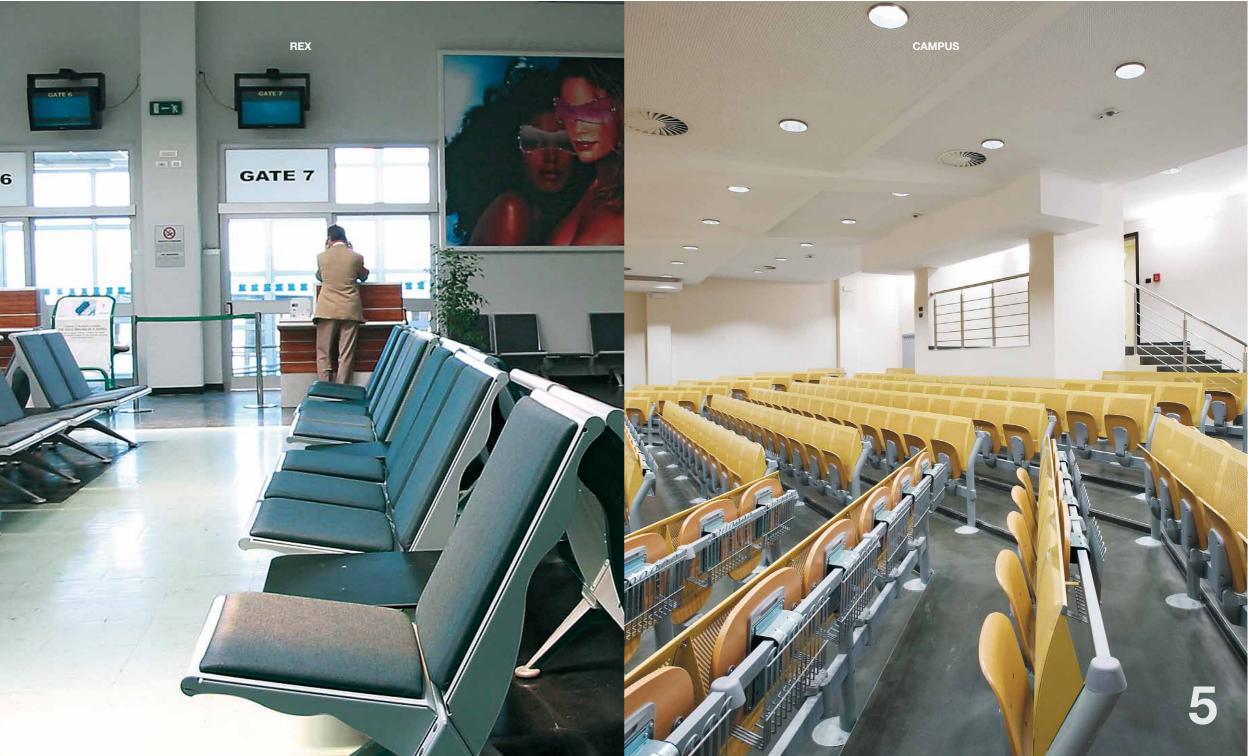

## TABLE SYSTEMS

**A TABLE SYSTEM THAT IS IDEAL FOR TRAINING COURSES,** CONFERENCE **ROOMS, MULTI FUNCTION HALLS**, **AUDITORIUMS AND** SCHOOLS.