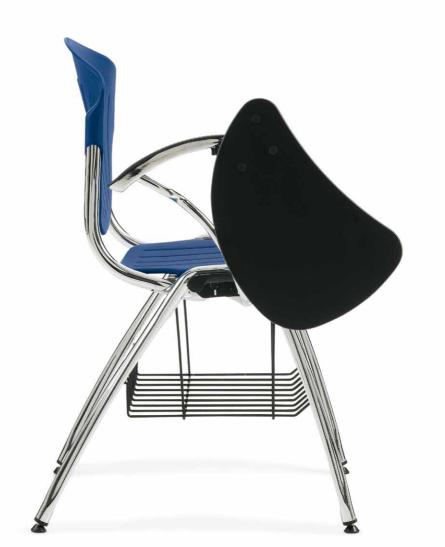

#### 4UNDICI

#### THIS CHAIR FITS IN PERFECTLY WITH OTHER FUB IISHINGS, IN THE OFF OR FOR RACT AND

#### PUELIC BUILDINGS.

(of