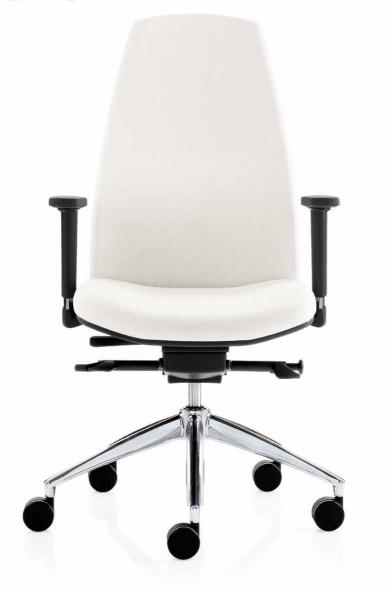

# QUALITY CAN BE THE VIS 39

EMBRACES YO LETTING YOU **RELAX WITH ITS** FIRM SUPPORT, **FHANKS TO AN** ANATOMICAL BACK **NITH TILT INTENSITY REGULATOR.** 