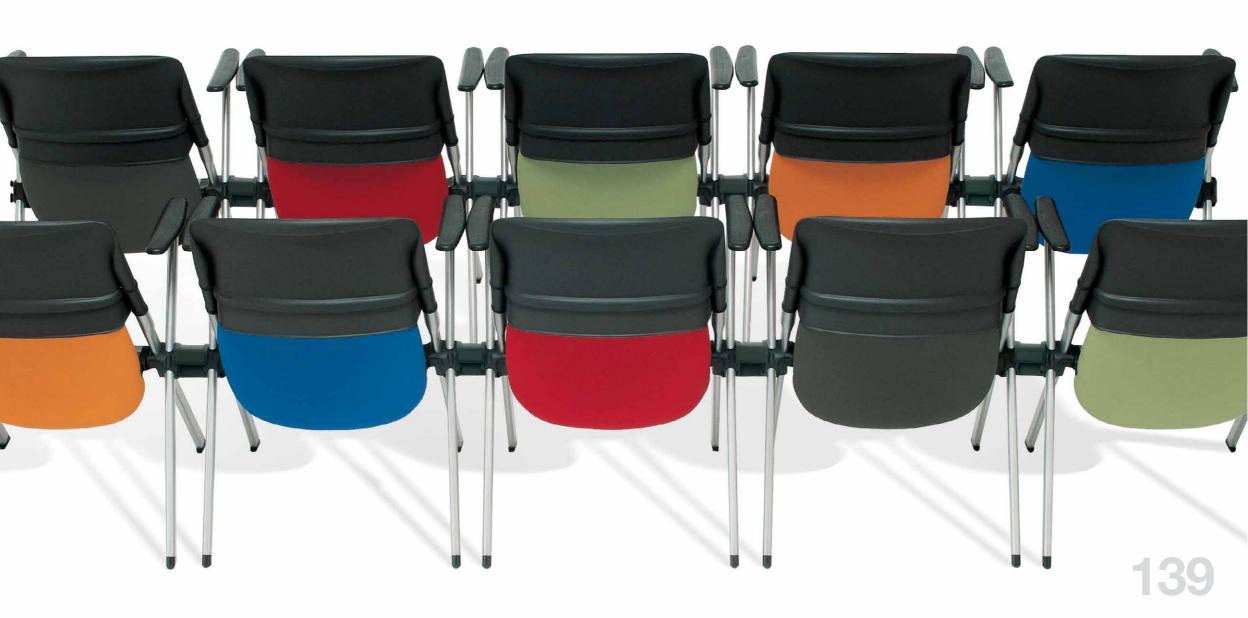

## TABLE SYSTEMS

**A TABLE SYSTEM THAT IS IDEAL FOR TRAINING COURSES,** CONFERENCE **ROOMS, MULTI FUNCTION HALLS**, **AUDITORIUMS AND** SCHOOLS.