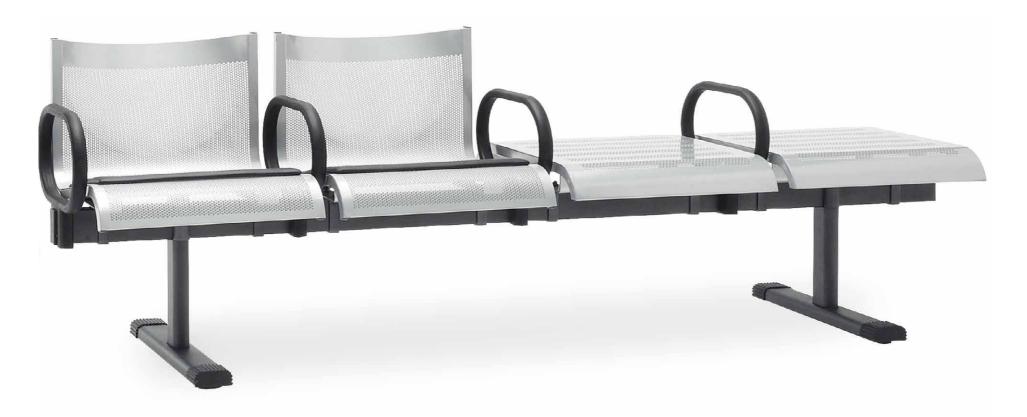

LIGHT





### VISTA



# QUALITY CAN BE THE VIS 39













EMBRACES YO LETTING YOU **RELAX WITH ITS** FIRM SUPPORT, **FHANKS TO AN** ANATOMICAL BACK **NITH TILT INTENSITY REGULATOR.** 

## PULCHRA





### WORK

























# **FLOW'S**









### SMILE



#### FREE





#### EVERYWHERE















#### 4UNDICI

#### THIS CHAIR FITS IN PERFECTLY WITH OTHER FUB IISHINGS, IN THE OFF OR FOR RACT AND

#### PUELIC BUILDINGS.

(of

# **MEETING 2**





LIGHTNESS OF FORM AND VOLUME CHARACTERIZES MEETING 2, A CHAIR





#### WINGS









#### SPACES COLLECTION

# DOMINO

















#### SULU IS A VERY VERSATILE CHAIR. IT CAN BE USED TO CREATE

#### AREAS THAT ARE AREAS THAT ARE WELCOMING, ATTRACTIVE AND EXTREMELY COMFORTABLE.

PRACTICAL

# JOINT









#### ITALIA



# VICTORY



VICTORY IS A **COMBINATION OF AN** CES MORE NVENTIONA METAL, TOP-QU MATERIALS ANI DEPTH RESEARCH NTO SIMPLIFYING **MECHANISMS.** 





JOY









# MAGIC









CONNEXION







# AMPUS BS

12 T 2 B 8

-

25













### SIRA







## **18MILA**



















## TABLE SYSTEMS

**A TABLE SYSTEM THAT IS IDEAL FOR TRAINING COURSES,** CONFERENCE **ROOMS, MULTI FUNCTION HALLS**, **AUDITORIUMS AND** SCHOOLS.



## CORNER













# NOTES









FOLD