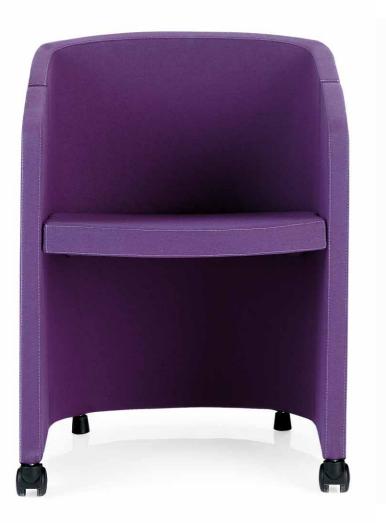

#### SULU IS A VERY VERSATILE CHAIR. IT CAN BE USED TO CREATE

#### AREAS THAT ARE AREAS THAT ARE WELCOMING, ATTRACTIVE AND EXTREMELY COMFORTABLE.

PRACTICAL