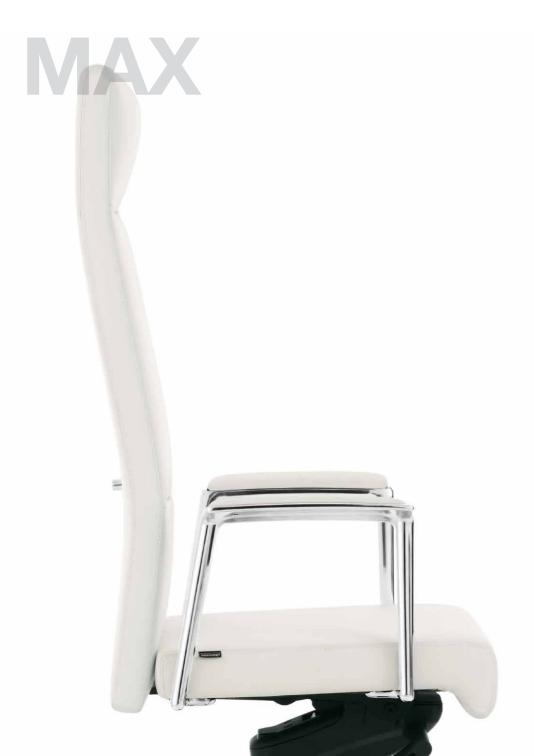

### OFFICE COLLECTION

KEY

HAIRS S

### EM202

BASIC

**ITS FABRIC UPHOLSTERY**, **DELIGHTFULLY SOFT** TO THE TOUCH, **MAKES IT HIGHLY** COMFORTABLE. **AVAILABLE IN A WIDE RANGE OF COLOURS TO MEE ALL TASTES AND** REQUIREMENTS

LIGHT

WITH ITS EXTRA **THICK PADDING**, **EM203 EMBRACES** THE DDY SHAPE AND COURAGES CORR ERGO POSTL PROVID EXCELLE PROD COMFOR