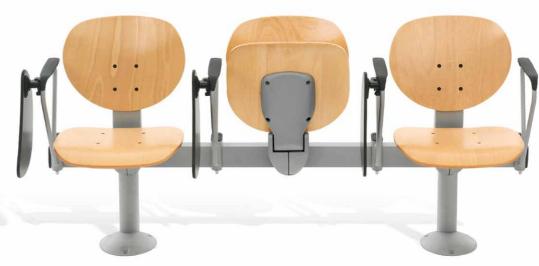

## TABLE SYSTEMS

**A TABLE SYSTEM THAT IS IDEAL FOR TRAINING COURSES,** CONFERENCE **ROOMS, MULTI FUNCTION HALLS**, **AUDITORIUMS AND** SCHOOLS.