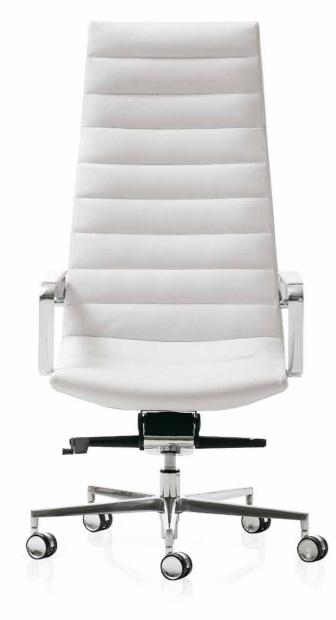

# QUALITY CAN BE THE VIS 39

EMBRACES YO LETTING YOU **RELAX WITH ITS** FIRM SUPPORT, **FHANKS TO AN** ANATOMICAL BACK **NITH TILT INTENSITY REGULATOR.** 