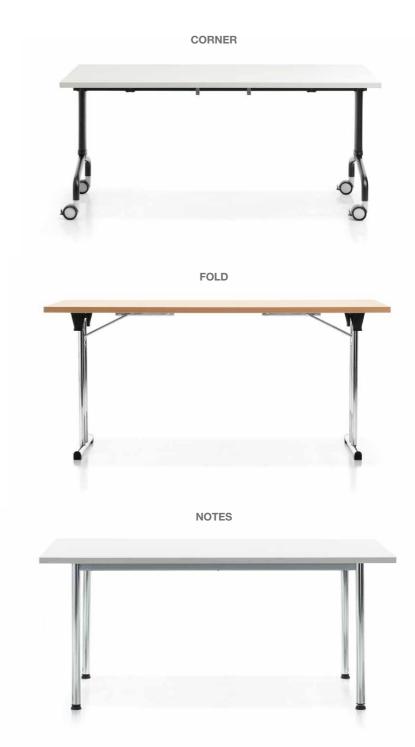

BUILDINGS.

(of

# **MEETING 2**





LIGHTNESS OF FORM AND VOLUME CHARACTERIZES MEETING 2, A CHAIR





#### WINGS









#### SPACES COLLECTION

# DOMINO

















#### SULU IS A VERY VERSATILE CHAIR. IT CAN BE USED TO CREATE

#### AREAS THAT ARE AREAS THAT ARE WELCOMING, ATTRACTIVE AND EXTREMELY COMFORTABLE.

PRACTICAL

# JOINT









#### ITALIA



# VICTORY



VICTORY IS A **COMBINATION OF AN** CES MORE NVENTIONA METAL, TOP-QU MATERIALS ANI DEPTH RESEARCH NTO SIMPLIFYING **MECHANISMS.** 





JOY









# MAGIC









CONNEXION







# AMPUS BS

12 T 2 B 8

-

25













### SIRA







## **18MILA**



















## TABLE SYSTEMS

**A TABLE SYSTEM THAT IS IDEAL FOR TRAINING COURSES,** CONFERENCE **ROOMS, MULTI FUNCTION HALLS**, **AUDITORIUMS AND** SCHOOLS.



## CORNER













# NOTES









FOLD