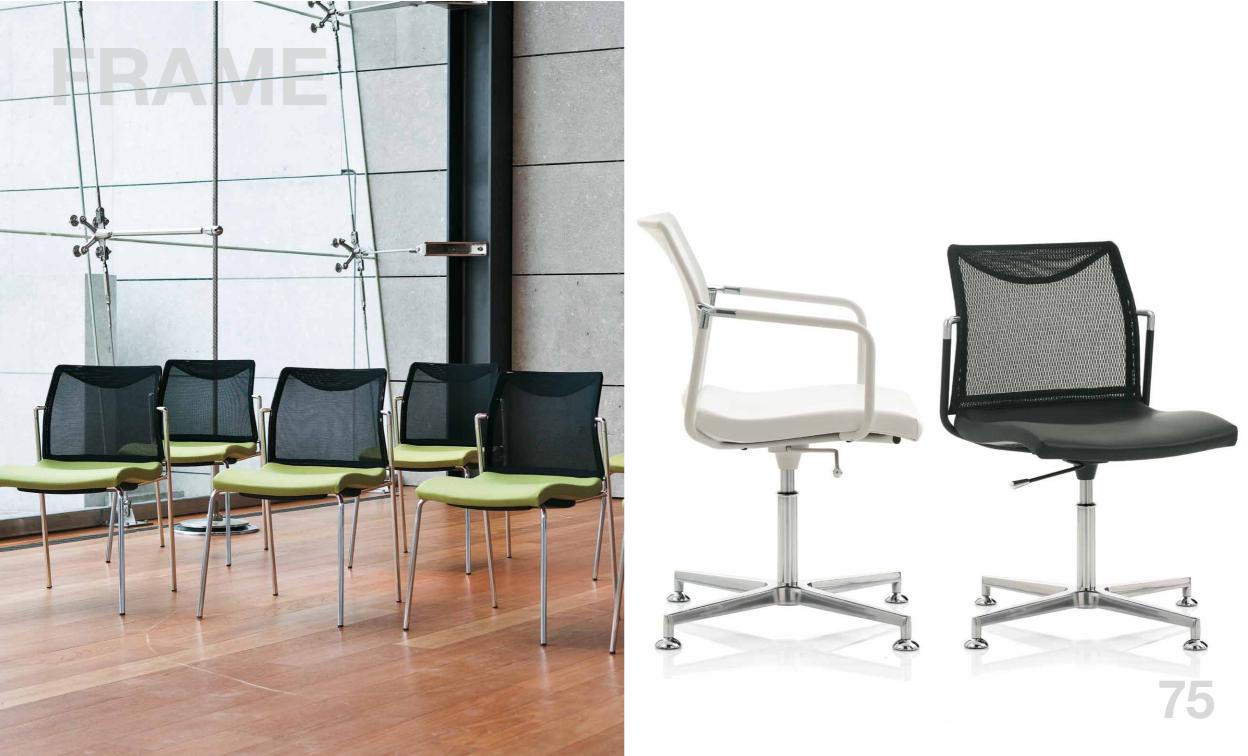

# EM202

BASIC



**ITS FABRIC UPHOLSTERY**, **DELIGHTFULLY SOFT** TO THE TOUCH, **MAKES IT HIGHLY** COMFORTABLE. **AVAILABLE IN A WIDE RANGE OF COLOURS TO MEE ALL TASTES AND** REQUIREMENTS

LIGHT











WITH ITS EXTRA **THICK PADDING**, **EM203 EMBRACES** THE DDY SHAPE AND COURAGES CORR ERGO POSTL PROVID EXCELLE PROD COMFOR







### LIGHT, THE SPORTY **VERSION OF** MOOD, <u>IS INSPIRE</u> **BY LIGHTNESS** AND SIMPLICITY. ITS SO COM FABR UPHOP GIVES IT AN E PERSONAL APPEAL



LIGHT





### VISTA



# QUALITY CAN BE THE VIS 39













EMBRACES YO LETTING YOU **RELAX WITH ITS** FIRM SUPPORT, **FHANKS TO AN** ANATOMICAL BACK **NITH TILT INTENSITY REGULATOR.** 

## PULCHRA





### WORK

























# **FLOW'S**









### SMILE



#### FREE





#### EVERYWHERE















#### 4UNDICI

#### THIS CHAIR FITS IN PERFECTLY WITH OTHER FUB IISHINGS, IN THE OFF OR FOR RACT AND

#### PUELIC BUILDINGS.

(of

# **MEETING 2**





LIGHTNESS OF FORM AND VOLUME CHARACTERIZES MEETING 2, A CHAIR





#### WINGS









#### SPACES COLLECTION

# DOMINO

















#### SULU IS A VERY VERSATILE CHAIR. IT CAN BE USED TO CREATE

#### AREAS THAT ARE AREAS THAT ARE WELCOMING, ATTRACTIVE AND EXTREMELY COMFORTABLE.

PRACTICAL

# JOINT









#### ITALIA



# VICTORY



VICTORY IS A **COMBINATION OF AN** CES MORE NVENTIONA METAL, TOP-QU MATERIALS ANI DEPTH RESEARCH NTO SIMPLIFYING **MECHANISMS.** 





JOY









# MAGIC









CONNEXION







# AMPUS BS

12 T 2 B 8

-

25













### SIRA







## **18MILA**



















## TABLE SYSTEMS

**A TA