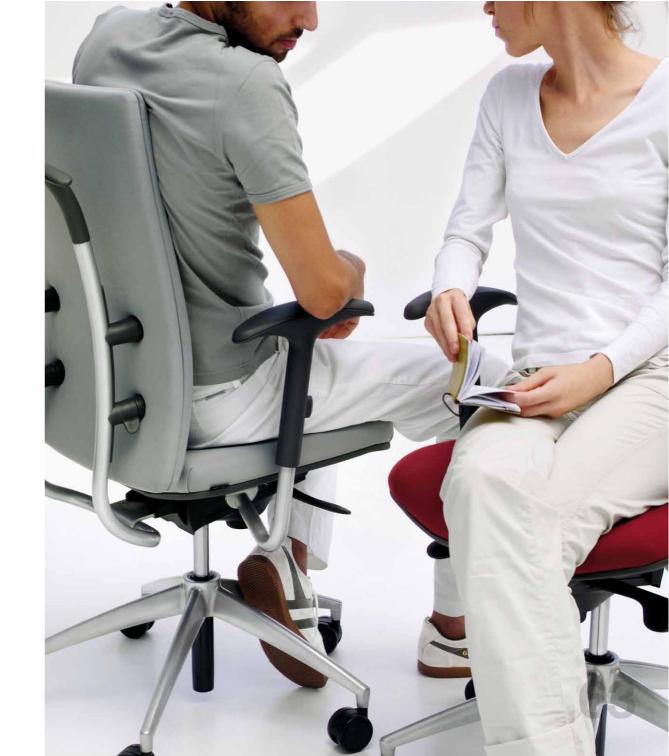

# QUALITY CAN BE THE VIS 39

EMBRACES YO LETTING YOU **RELAX WITH ITS** FIRM SUPPORT, **FHANKS TO AN** ANATOMICAL BACK **NITH TILT INTENSITY REGULATOR.** 