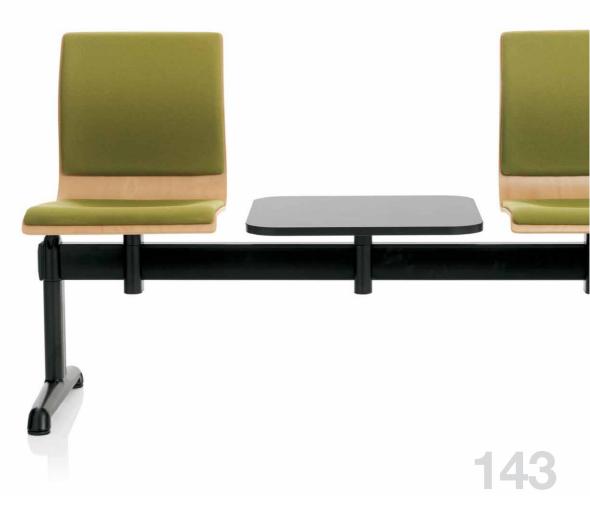

## TABLE SYSTEMS

**A TABLE SYSTEM THAT IS IDEAL FOR TRAINING COURSES,** CONFERENCE **ROOMS, MULTI FUNCTION HALLS**, **AUDITORIUMS AND** SCHOOLS.