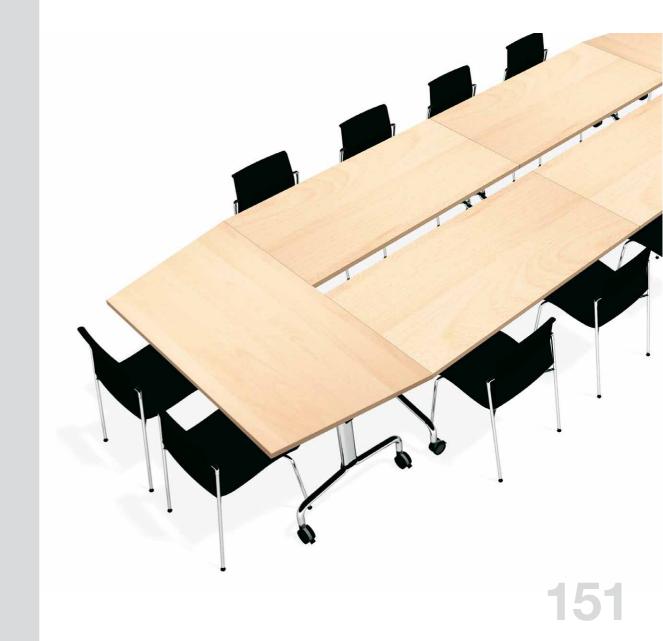

## TABLE SYSTEMS

**A TABLE SYSTEM THAT IS IDEAL FOR TRAINING COURSES,** CONFERENCE **ROOMS, MULTI FUNCTION HALLS**, **AUDITORIUMS AND** SCHOOLS.