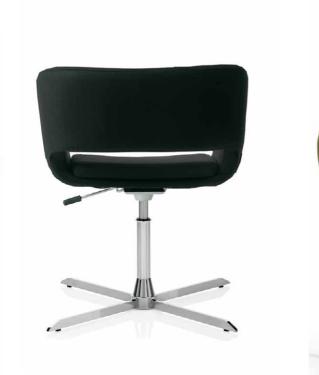

### VISTA

# QUALITY CAN BE THE VIS 39

EMBRACES YO LETTING YOU **RELAX WITH ITS** FIRM SUPPORT, **FHANKS TO AN** ANATOMICAL BACK **NITH TILT INTENSITY REGULATOR.** 