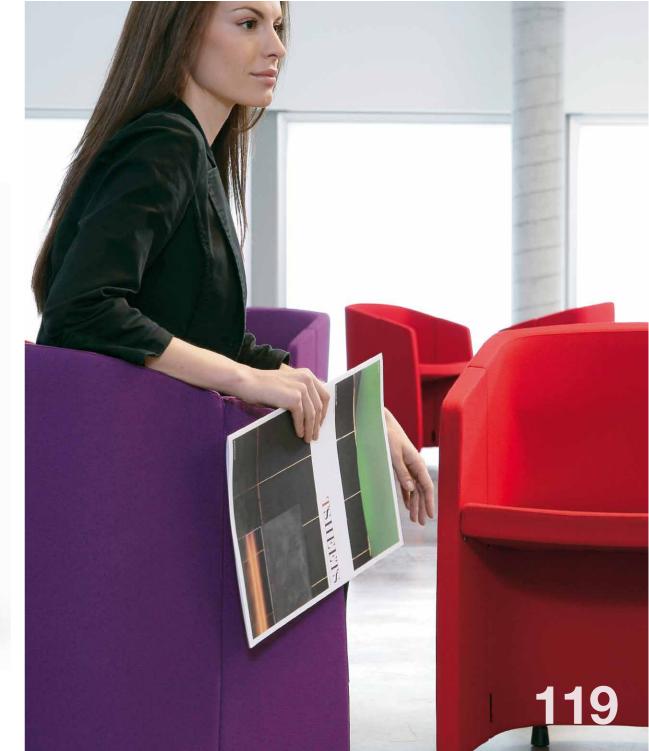

#### SULU IS A VERY VERSATILE CHAIR. IT CAN BE USED TO CREATE

#### AREAS THAT ARE AREAS THAT ARE WELCOMING, ATTRACTIVE AND EXTREMELY COMFORTABLE.

PRACTICAL