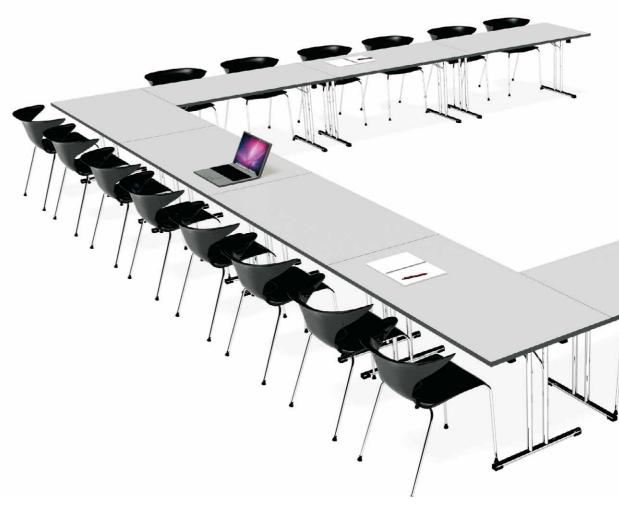

## TABLE SYSTEMS

**A TABLE SYSTEM THAT IS IDEAL FOR TRAINING COURSES,** CONFERENCE **ROOMS, MULTI FUNCTION HALLS**, **AUDITORIUMS AND** SCHOOLS.