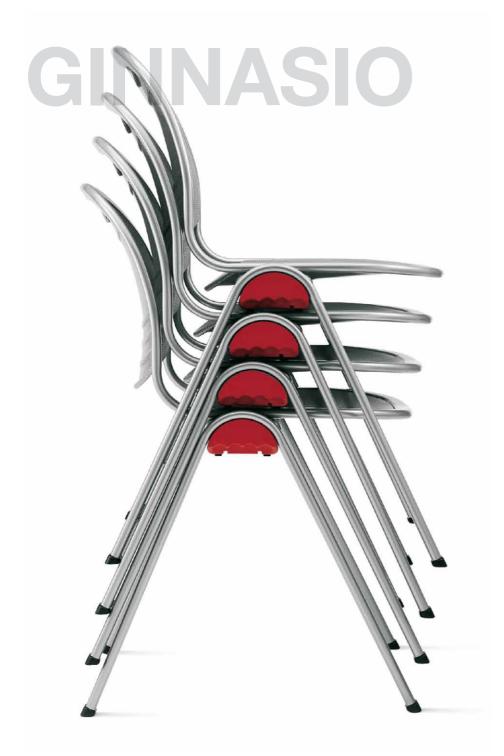

#### FREE





#### EVERYWHERE















#### 4UNDICI

#### THIS CHAIR FITS IN PERFECTLY WITH OTHER FUB IISHINGS, IN THE OFF OR FOR RACT AND

#### PUELIC BUILDINGS.

(of

# **MEETING 2**





LIGHTNESS OF FORM AND VOLUME CHARACTERIZES MEETING 2, A CHAIR





#### WINGS









#### SPACES COLLECTION

# DOMINO

















#### SULU IS A VERY VERSATILE CHAIR. IT CAN BE USED TO CREATE

#### AREAS THAT ARE AREAS THAT ARE WELCOMING, ATTRACTIVE AND EXTREMELY COMFORTABLE.

PRACTICAL

# JOINT









#### ITALIA



# VICTORY



VICTORY IS A **COMBINATION OF AN** CES MORE NVENTIONA METAL, TOP-QU MATERIALS ANI DEPTH RESEARCH NTO SIMPLIFYING **MECHANISMS.** 





JOY









# MAGIC









CONNEXION







# AMPUS BS

12 T 2 B 8

-

25













### SIRA







## **18MILA**



















## TABLE SYSTEMS

**A TABLE SYSTEM THAT IS IDEAL FOR TRAINING COURSES,** CONFERENCE **ROOMS, MULTI FUNCTION HALLS**, **AUDITORIUMS AND** SCHOOLS.



## CORNER













# NOTES









FOLD