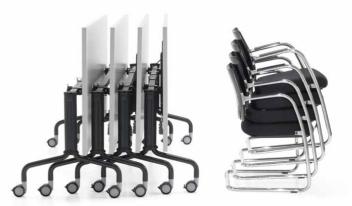

## TABLE SYSTEMS

**A TABLE SYSTEM THAT IS IDEAL FOR TRAINING COURSES,** CONFERENCE **ROOMS, MULTI FUNCTION HALLS**, **AUDITORIUMS AND** SCHOOLS.