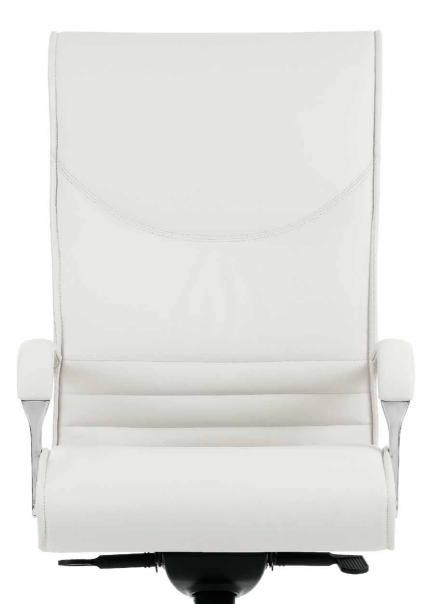

### OFFICE COLLECTION

KEY

HAIRS S

### EM202

BASIC

**ITS FABRIC UPHOLSTERY**, **DELIGHTFULLY SOFT** TO THE TOUCH, **MAKES IT HIGHLY** COMFORTABLE. **AVAILABLE IN A WIDE RANGE OF COLOURS TO MEE ALL TASTES AND** REQUIREMENTS

LIGHT

WITH ITS EXTRA **THICK PADDING**, **EM203 EMBRACES** THE DDY SHAPE AND COURAGES CORR ERGO POSTL PROVID EXCELLE PROD COMFOR