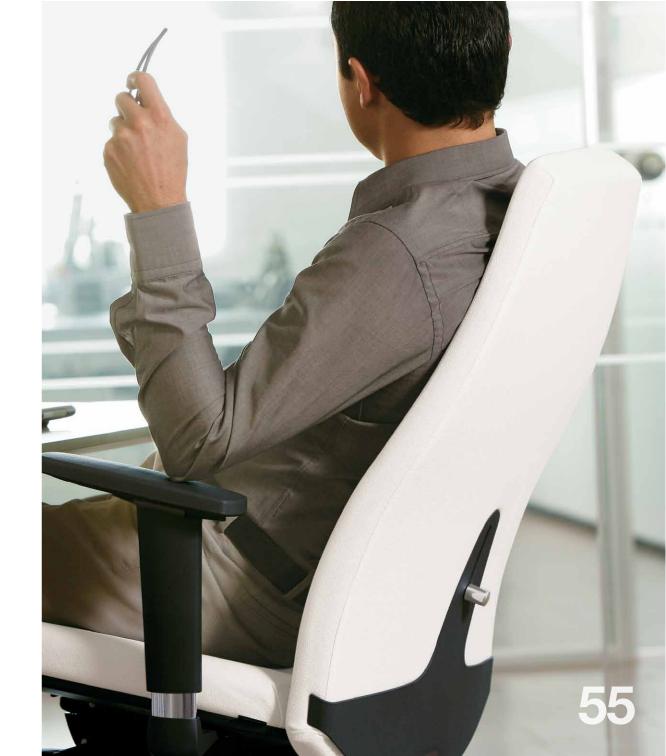

# QUALITY CAN BE THE VIS 39

EMBRACES YO LETTING YOU **RELAX WITH ITS** FIRM SUPPORT, **FHANKS TO AN** ANATOMICAL BACK **NITH TILT INTENSITY REGULATOR.** 