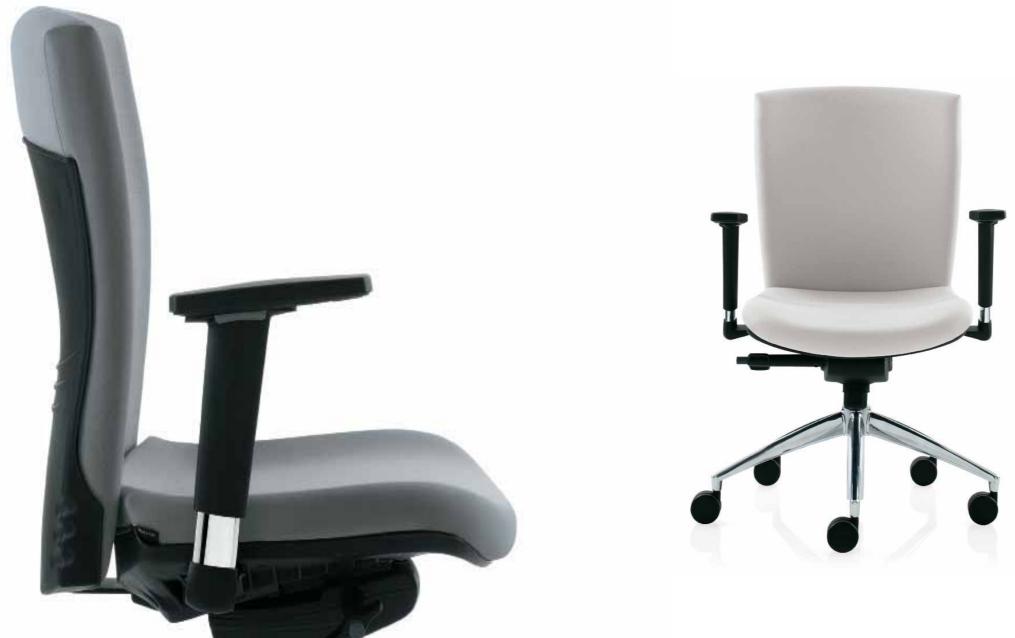

### EM202

BASIC

**ITS FABRIC UPHOLSTERY**, **DELIGHTFULLY SOFT** TO THE TOUCH, **MAKES IT HIGHLY** COMFORTABLE. **AVAILABLE IN A WIDE RANGE OF COLOURS TO MEE ALL TASTES AND** REQUIREMENTS

LIGHT

WITH ITS EXTRA **THICK PADDING**, **EM203 EMBRACES** THE DDY SHAPE AND COURAGES CORR ERGO POSTL PROVID EXCELLE PROD COMFOR