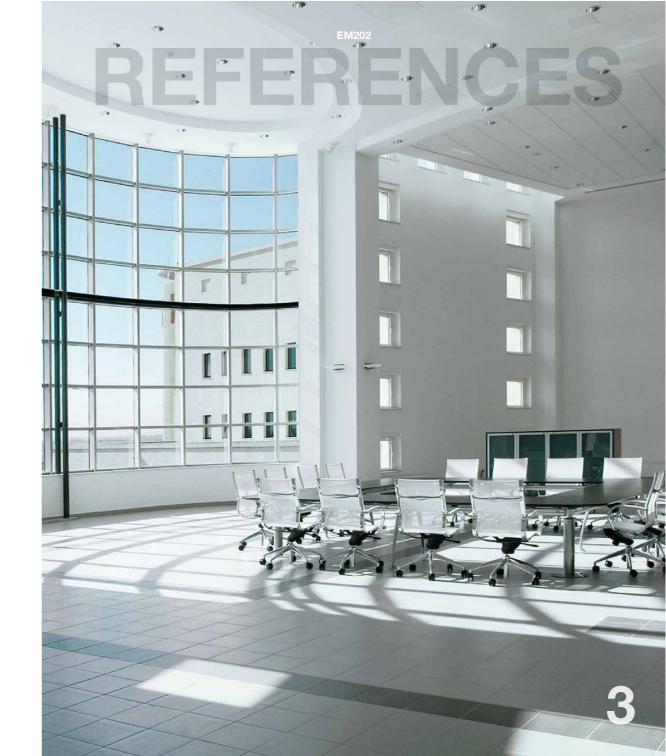

### EMMEGI

Emmegi spa, azienda del gruppo Frezza, presenta un sistema di sedute per ufficio completo e articolato per sale conferenza e auditorium, sistemi multifunzionali per aule scolastiche, e spazi meetings offrendo un servizio chiavi in mano e assistenza nel tempo.

Volontà e tecnica che garantiscono, nel rispetto delle norme internazionali, realizzazioni all'avanguardia per ergonomia, sicurezza e qualità dei materiali. Grazie alla propria volontà di raggiungere standard produttivi d'eccellenza e grazie a un consolidato know-how sempre nel rispetto dell'impatto ambientale, Emmegi ha ottenuto la certificazione del sistema gestione per la qualità UNI EN ISO 9001:2008, e la certificazione UNI EN ISO 14001. Emmegi spa, a company in the Frezza Group, presents a complete and varied seating system for conference halls and auditoriums, multi-function systems for classrooms, and meeting areas, offering a turnkey service and long-term assistance.

Dedication and technology guarantee solutions with next generation ergonomics, safety and quality materials, in compliance with international standards. Thanks to having achieved excellent production standards and its consolidated know-how, which always respect environmental impact, Emmegi has obtained UNI EN ISO 9001:2008 and UNI EN ISO 14001 certification for its Quality Management System.