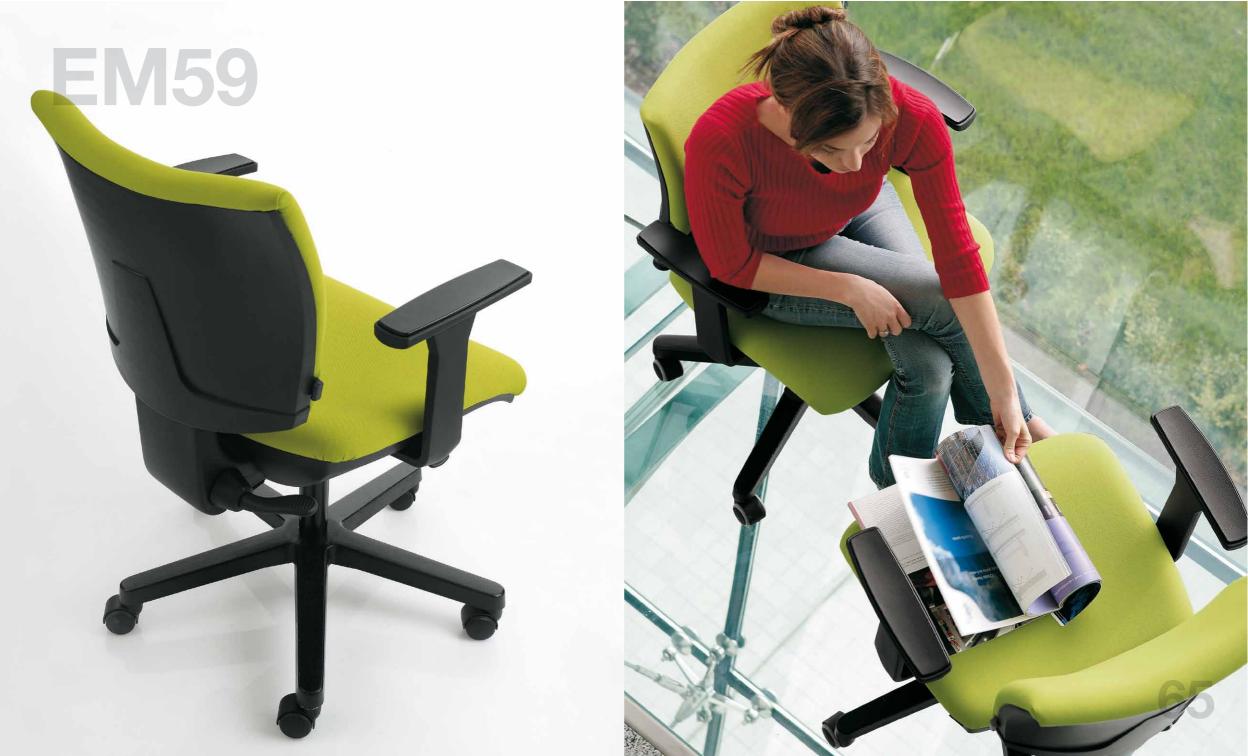

### EM202

BASIC

**ITS FABRIC UPHOLSTERY**, **DELIGHTFULLY SOFT** TO THE TOUCH, **MAKES IT HIGHLY** COMFORTABLE. **AVAILABLE IN A WIDE RANGE OF COLOURS TO MEE ALL TASTES AND** REQUIREMENTS

LIGHT

WITH ITS EXTRA **THICK PADDING**, **EM203 EMBRACES** THE DDY SHAPE AND COURAGES CORR ERGO POSTL PROVID EXCELLE PROD COMFOR

### LIGHT, THE SPORTY **VERSION OF** MOOD, <u>IS INSPIRE</u> **BY LIGHTNESS** AND SIMPLICITY. ITS SO COM FABR UPHOP GIVES IT AN E PERSONAL APPEAL

LIGHT