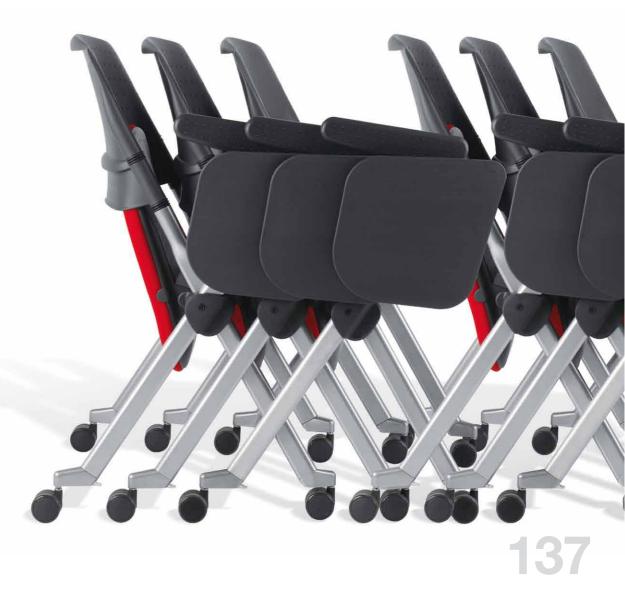

## TABLE SYSTEMS

**A TABLE SYSTEM THAT IS IDEAL FOR TRAINING COURSES,** CONFERENCE **ROOMS, MULTI FUNCTION HALLS**, **AUDITORIUMS AND** SCHOOLS.