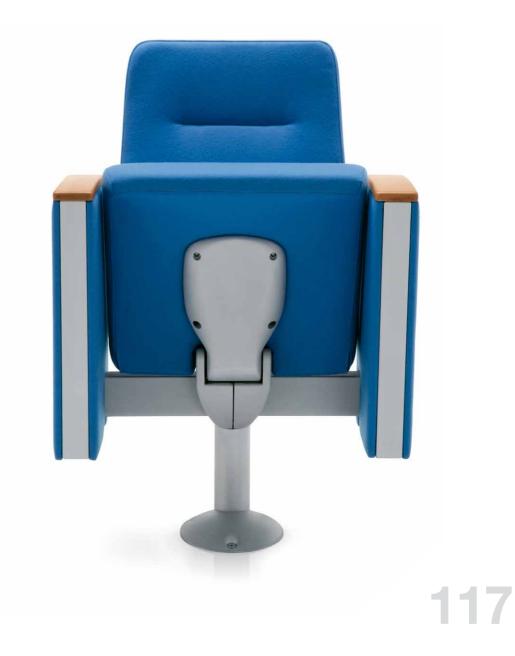

#### 4UNDICI

#### THIS CHAIR FITS IN PERFECTLY WITH OTHER FUB IISHINGS, IN THE OFF OR FOR RACT AND

#### PUELIC BUILDINGS.

(of