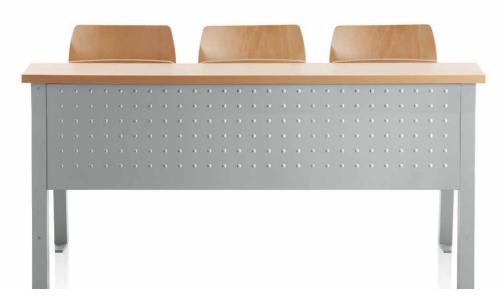

## TABLE SYSTEMS

**A TABLE SYSTEM THAT IS IDEAL FOR TRAINING COURSES,** CONFERENCE **ROOMS, MULTI FUNCTION HALLS**, **AUDITORIUMS AND** SCHOOLS.