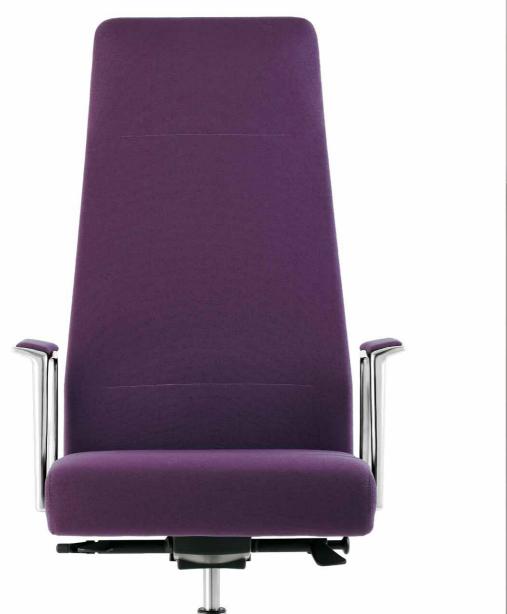

# QUALITY CAN BE THE VIS 39

EMBRACES YO LETTING YOU **RELAX WITH ITS** FIRM SUPPORT, **FHANKS TO AN** ANATOMICAL BACK **NITH TILT INTENSITY REGULATOR.** 