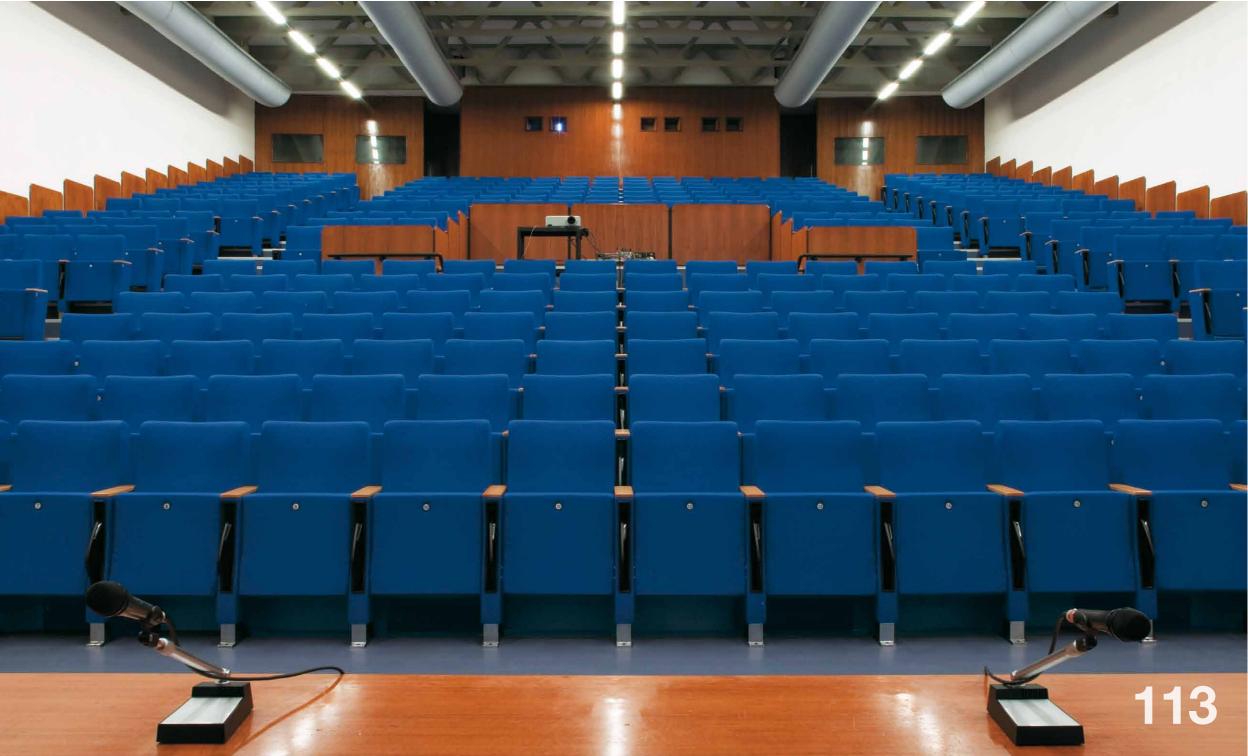

## TABLE SYSTEMS

**A TABLE SYSTEM THAT IS IDEAL FOR TRAINING COURSES,** CONFERENCE **ROOMS, MULTI FUNCTION HALLS**, **AUDITORIUMS AND** SCHOOLS.