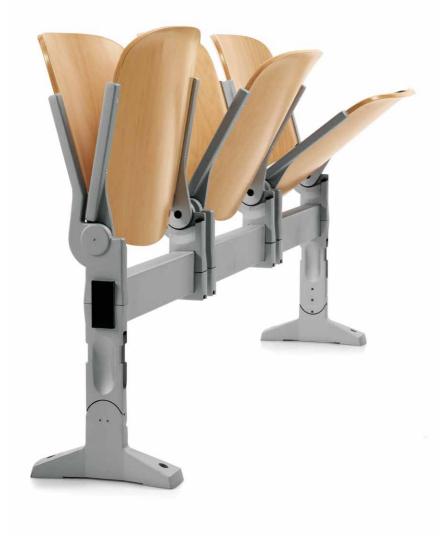

## TABLE SYSTEMS

**A TABLE SYSTEM THAT IS IDEAL FOR TRAINING COURSES,** CONFERENCE **ROOMS, MULTI FUNCTION HALLS**, **AUDITORIUMS AND** SCHOOLS.