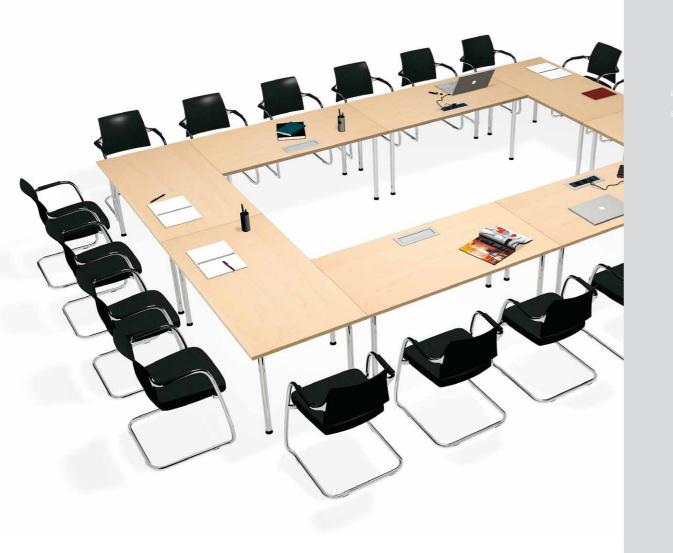

## TABLE SYSTEMS

**A TABLE SYSTEM THAT IS IDEAL FOR TRAINING COURSES,** CONFERENCE **ROOMS, MULTI FUNCTION HALLS**, **AUDITORIUMS AND** SCHOOLS.