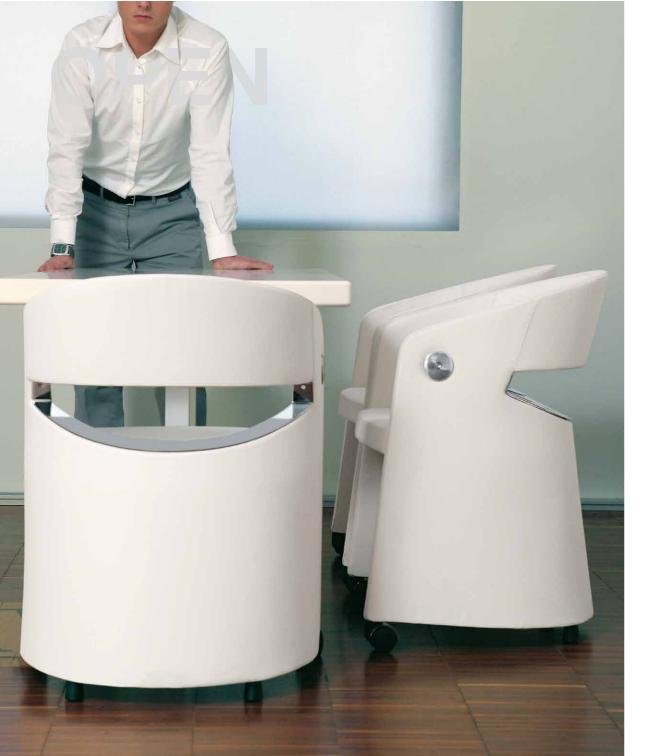

### OFFICE COLLECTION

KEY

HAIRS S

### EM202

BASIC

**ITS FABRIC UPHOLSTERY**, **DELIGHTFULLY SOFT** TO THE TOUCH, **MAKES IT HIGHLY** COMFORTABLE. **AVAILABLE IN A WIDE RANGE OF COLOURS TO MEE ALL TASTES AND** REQUIREMENTS

LIGHT

WITH ITS EXTRA **THICK PADDING**, **EM203 EMBRACES** THE DDY SHAPE AND COURAGES CORR ERGO POSTL PROVID EXCELLE PROD COMFOR