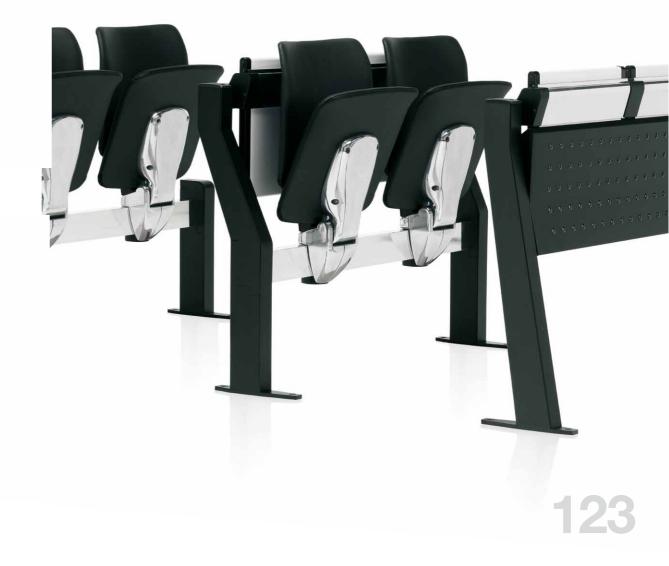

## TABLE SYSTEMS

**A TABLE SYSTEM THAT IS IDEAL FOR TRAINING COURSES,** CONFERENCE **ROOMS, MULTI FUNCTION HALLS**, **AUDITORIUMS AND** SCHOOLS.