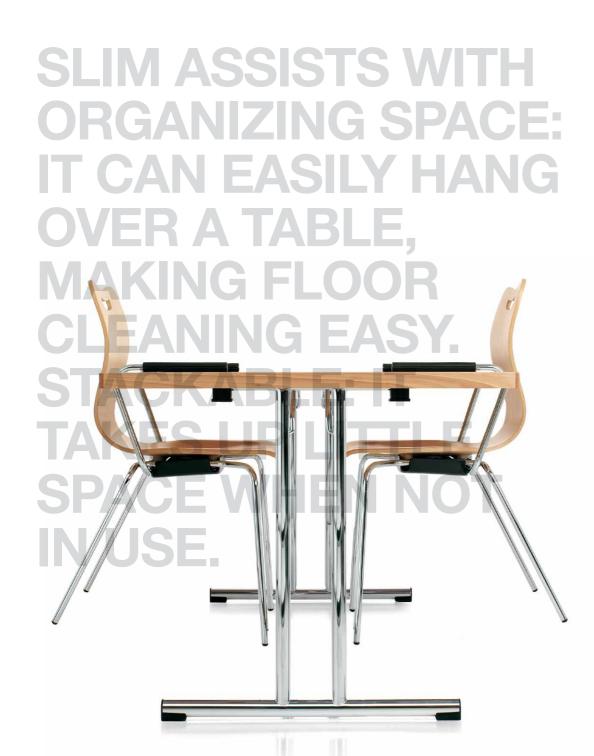

## TABLE SYSTEMS

**A TABLE SYSTEM THAT IS IDEAL FOR TRAINING COURSES,** CONFERENCE **ROOMS, MULTI FUNCTION HALLS**, **AUDITORIUMS AND** SCHOOLS.