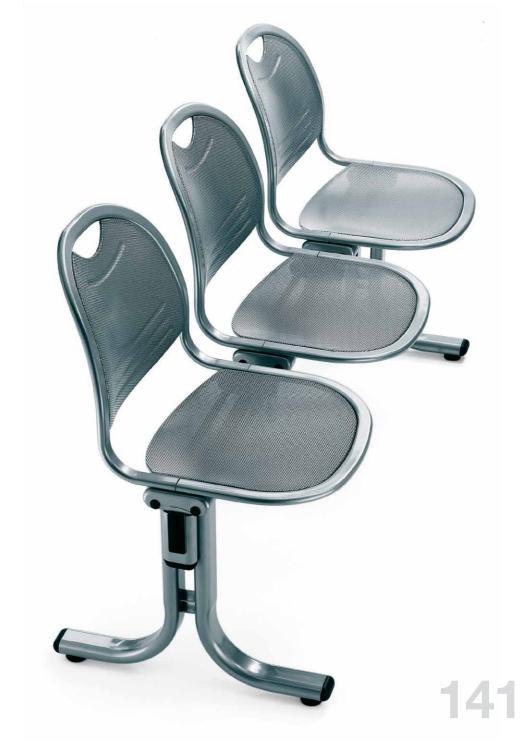

## TABLE SYSTEMS

**A TABLE SYSTEM THAT IS IDEAL FOR TRAINING COURSES,** CONFERENCE **ROOMS, MULTI FUNCTION HALLS**, **AUDITORIUMS AND** SCHOOLS.