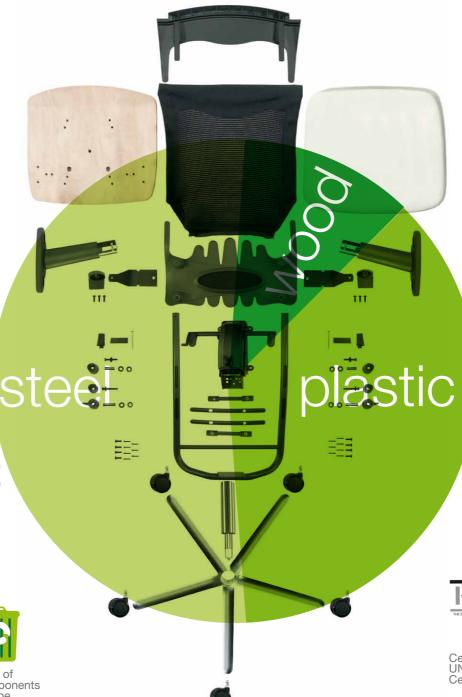

Non

toxic

materials

and separated

Components can be dismantled Packaging in recycled cardboard

99% of components can be recycled

c0 14007 NLIN OAA JATNEMU

WORKING TO PROTECT THE ENVIRONMENT AND IMPROVE THE **Y OF WORK OUALIT** ARE DISTINCT **FEATURES OF** SOCIALLY COMMIT TED AND PROFESSIONALLY **ACTIVE COMPANIES** SUCH AS EMMEGI.