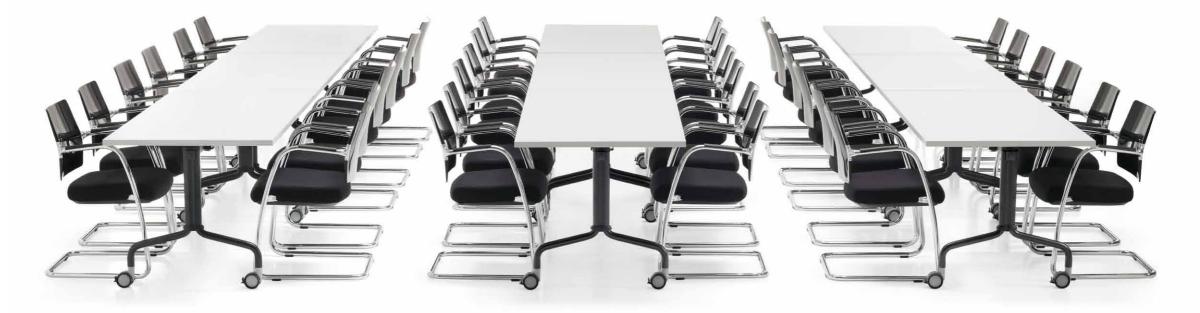

## TABLE SYSTEMS

**A TABLE SYSTEM THAT IS IDEAL FOR TRAINING COURSES,** CONFERENCE **ROOMS, MULTI FUNCTION HALLS**, **AUDITORIUMS AND** SCHOOLS.