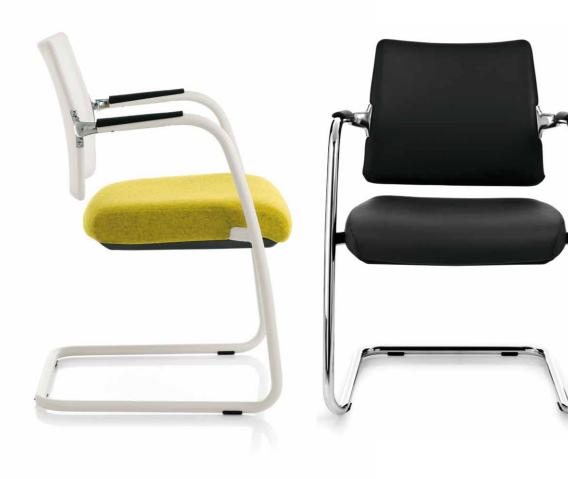

#### THIS CHAIR FITS IN PERFECTLY WITH OTHER FUB IISHINGS, IN THE OFF OR FOR RACT AND

#### PUELIC BUILDINGS.

(of