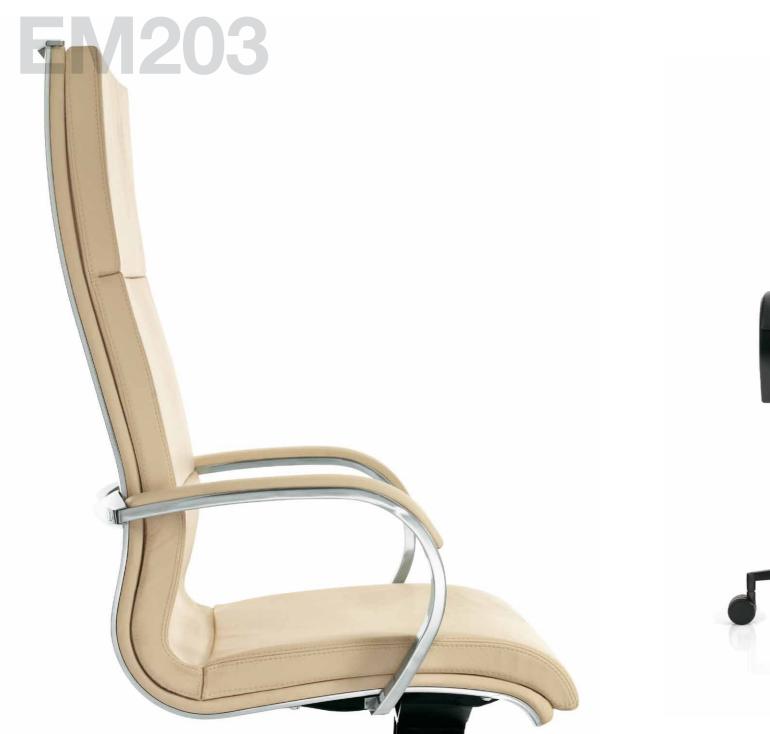

### EM202

BASIC

**ITS FABRIC UPHOLSTERY**, **DELIGHTFULLY SOFT** TO THE TOUCH, **MAKES IT HIGHLY** COMFORTABLE. **AVAILABLE IN A WIDE RANGE OF COLOURS TO MEE ALL TASTES AND** REQUIREMENTS

LIGHT

WITH ITS EXTRA **THICK PADDING**, **EM203 EMBRACES** THE DDY SHAPE AND COURAGES CORR ERGO POSTL PROVID EXCELLE PROD COMFOR