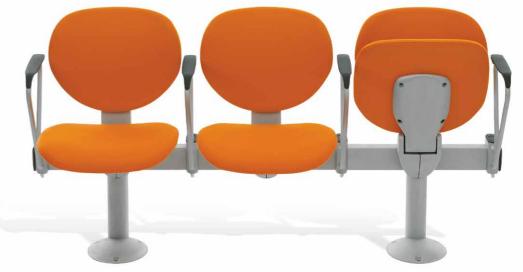

## TABLE SYSTEMS

**A TABLE SYSTEM THAT IS IDEAL FOR TRAINING COURSES,** CONFERENCE **ROOMS, MULTI FUNCTION HALLS**, **AUDITORIUMS AND** SCHOOLS.