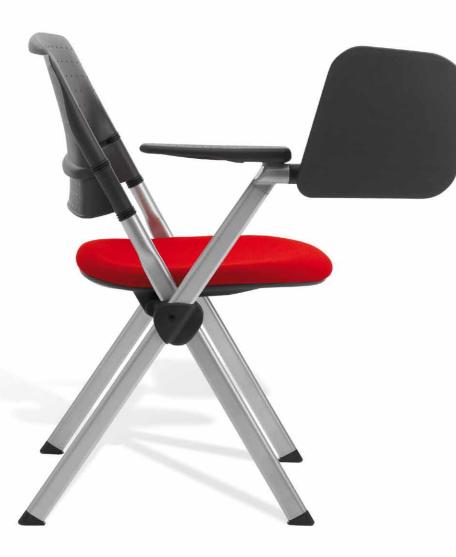

## TABLE SYSTEMS

**A TABLE SYSTEM THAT IS IDEAL FOR TRAINING COURSES,** CONFERENCE **ROOMS, MULTI FUNCTION HALLS**, **AUDITORIUMS AND** SCHOOLS.