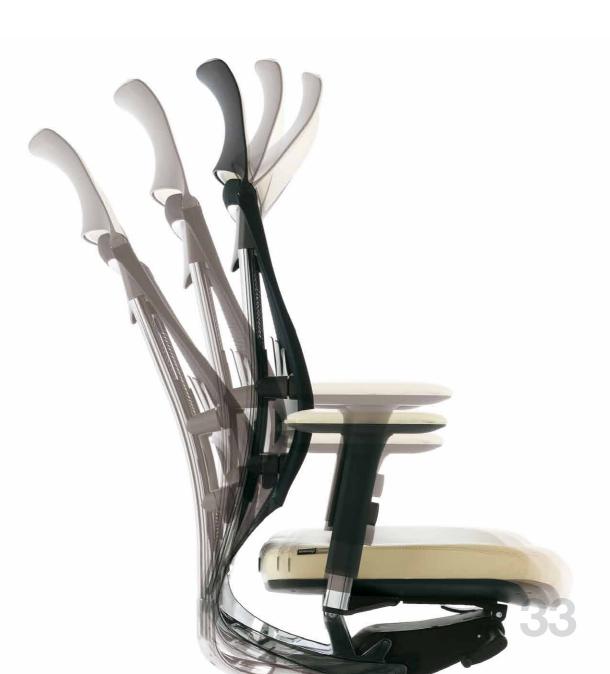

# QUALITY CAN BE THE VIS 39

EMBRACES YO LETTING YOU **RELAX WITH ITS** FIRM SUPPORT, **FHANKS TO AN** ANATOMICAL BACK **NITH TILT INTENSITY REGULATOR.** 