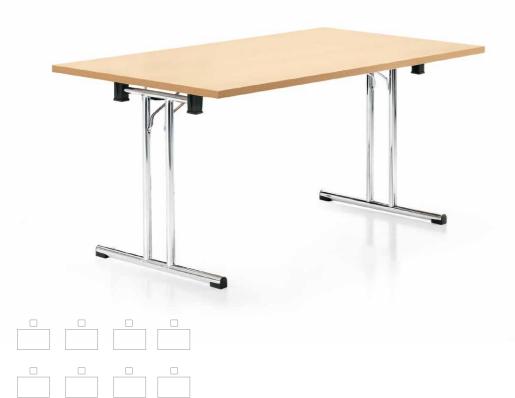

## TABLE SYSTEMS

**A TABLE SYSTEM THAT IS IDEAL FOR TRAINING COURSES,** CONFERENCE **ROOMS, MULTI FUNCTION HALLS**, **AUDITORIUMS AND** SCHOOLS.