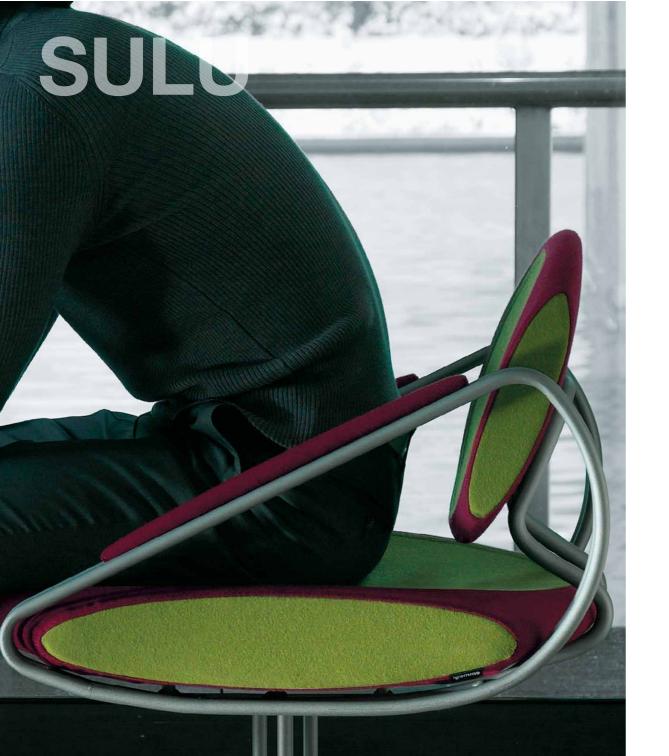

#### SULU IS A VERY VERSATILE CHAIR. IT CAN BE USED TO CREATE

#### AREAS THAT ARE AREAS THAT ARE WELCOMING, ATTRACTIVE AND EXTREMELY COMFORTABLE.

PRACTICAL