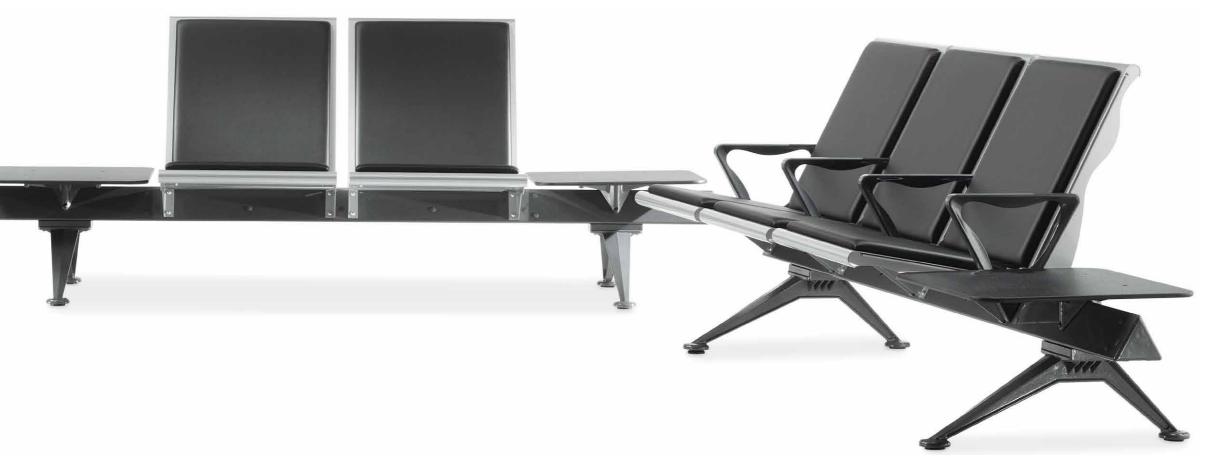

#### 4UNDICI

#### THIS CHAIR FITS IN PERFECTLY WITH OTHER FUB IISHINGS, IN THE OFF OR FOR RACT AND

#### PUELIC BUILDINGS.

(of